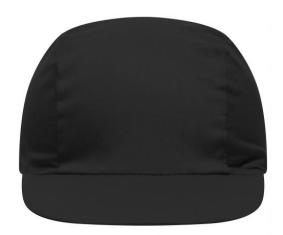

# Promo cap with vertical panel and elastic band

Low-profile Cotton sweatband

**Fabric:** Outer fabric (165 g/m²): 100%

cotton

Country of origin: Volksrepublik China

Customs tariff number: 65050030

#### 3 Panel

Division of cap into 3 segments. Advantage: A large advertising space without annoying seams on front- and side-panels

Stand: 03.06.2024 - 22:32:47