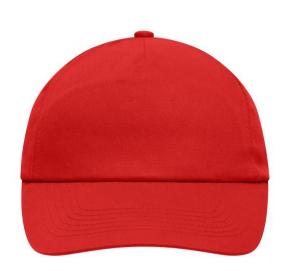

## Promo cap with flap-lamination in front panel

4 embroidered ventilation holes 6 stitching lines on the peak Cotton sweatband Hook and loop fastener

**Fabric:** Outer fabric (165 g/m²): 100%

cotton

Country of origin: Volksrepublik China

## 5 Panel Cap

Division of cap into 5 segments. Advantage: A large advertising space without annoying seams on front panels

Stand: 31.05.2024 - 16:14:13