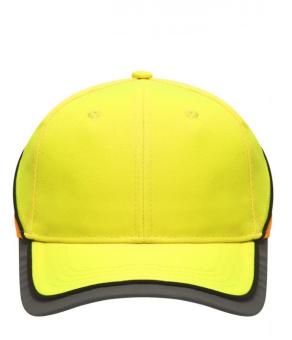

## Functional 6 panel cap in loud neon colours

2 embroidered ventilation holes 4 stitching lines on the peak Contrasting piping around the cap Laminated front panels Padded satin sweat band Reflective hook and loop fastener and border around the peak (without protective function/no PPE)

Available colours

neon-orange/neon-yellow (1505C, 809C)

neon-yellow/neon-orange (809C, 804C)

Features

6 Panel Division of cap into 6 segments. Advantage: One of the most popular cap shapes in Europe

Stand: 09.05.2024 - 21:52:35