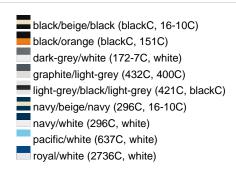

### Sandwich cap in a multitude of colour combinations

6 embroidered ventilation holes 6 decorative stitching lines on the peak Front panels laminated Lined satin sweatband Clip fastener with brass buckle and embroidered eyelet

Super heavy brushed cotton

**Fabric:** Outer fabric (350 g/m²): 100%

cotton

Country of origin: Volksrepublik China

Customs tariff number: 65050030

### Care instructions:



## Available colours

|                            | one size |
|----------------------------|----------|
| Weight in g                | 84 g     |
| VPE                        | 24/144   |
| (Pcs. per inner packaging  |          |
| / pcs. per outer packaging |          |

### Available colours









# **OEKO-TEX® Stoff**

The fabric of this article has been tested for harmful substances and certified acc. to STANDARD 100 by OEKO-



# 6 Panel

Division of cap into 6 segments. Advantage: One of the most popular cap shapes in Europe

Stand: 10.05.2024 - 09:18:32