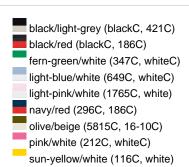

### Sandwich cap in a multitude of colour combinations

6 embroidered ventilation holes 6 decorative stitching lines on the peak Front panels laminated Lined satin sweatband Clip fastener with brass buckle and embroidered eyelet

Super heavy brushed cotton

**Fabric:** Outer fabric (350 g/m²): 100%

cotton

Country of origin: Volksrepublik China

Customs tariff number: 65050030

### Care instructions:



## Available colours

|                            | one size |
|----------------------------|----------|
| Weight in g                | 84 g     |
| VPE                        | 24/144   |
| (Pcs. per inner packaging  |          |
| / pcs. per outer packaging |          |

### Available colours









# **OEKO-TEX® Stoff**

The fabric of this article has been tested for harmful substances and certified acc. to STANDARD 100 by OEKO-



# 6 Panel

Division of cap into 6 segments. Advantage: One of the most popular cap shapes in Europe

Stand: 10.05.2024 - 09:18:32