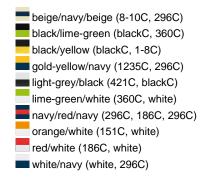

### Sandwich cap in a multitude of colour combinations

6 embroidered ventilation holes 6 decorative stitching lines on the peak Front panels laminated Lined satin sweatband Clip fastener with brass buckle and embroidered eyelet

Super heavy brushed cotton

**Fabric:** Outer fabric (350 g/m²): 100%

cotton

Country of origin: Volksrepublik China

Customs tariff number: 65050030

### Care instructions:



## Available colours

|                            | one size |
|----------------------------|----------|
| Weight in g                | 84 g     |
| VPE                        | 24/144   |
| (Pcs. per inner packaging  |          |
| / pcs. per outer packaging |          |

### Available colours









# **OEKO-TEX® Stoff**

The fabric of this article has been tested for harmful substances and certified acc. to STANDARD 100 by OEKO-



# 6 Panel

Division of cap into 6 segments. Advantage: One of the most popular cap shapes in Europe

Stand: 10.05.2024 - 09:18:32