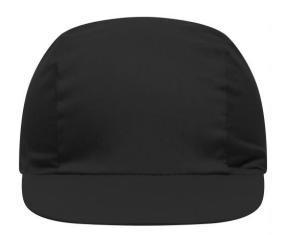

# Promo cap with vertical panel and elastic band

Low-profile Cotton sweatband

**Fabric:** Outer fabric (165 g/m²): 100%

cotton

Country of origin: Volksrepublik China

Customs tariff number: 65050030

#### 3 Panel

Division of cap into 3 segments. Advantage: A large advertising space without annoying seams on front- and side-panels

Stand: 04.05.2024 - 19:11:04