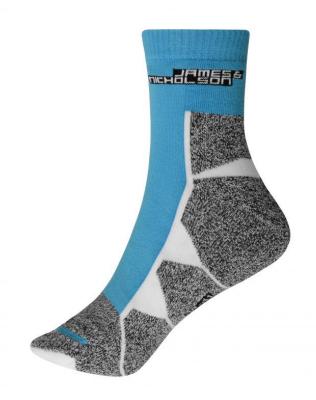

# Functional sports socks for ladies and men

Breathable and moisture-regulating Flat, pressure-free whipped seam Padded sole and toe area

**Fabric:** Outer fabric: 55% polyester, 22%

cotton, 21% polyamide, 2%