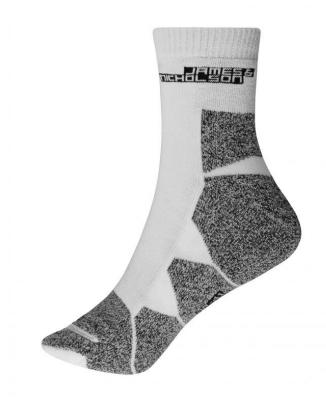

# Functional sports socks for ladies and men

Breathable and moisture-regulating Flat, pressure-free whipped seam Padded sole and toe area

Outer fabric: 55% polyester, 22% Fabric:

cotton, 21% polyamide, 2%

# Available colours

bright-blue/white (3005C, white) bright-yellow/white (809M, white)