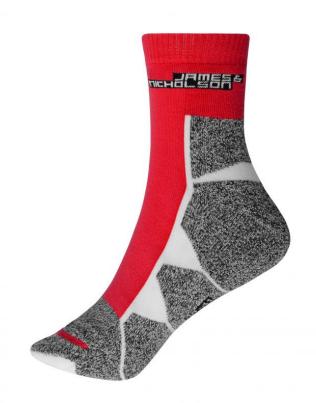

# Functional sports socks for ladies and men

Breathable and moisture-regulating Flat, pressure-free whipped seam Padded sole and toe area

Outer fabric: 55% polyester, 22% Fabric:

cotton, 21% polyamide, 2%

# Available colours

bright-blue/white (3005C, white) bright-yellow/white (809M, white)