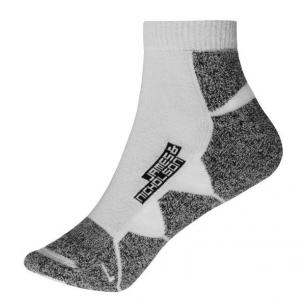

# Functional, short sports socks for ladies and men

Breathable and moisture-regulating Flat, pressure-free whipped seam Padded sole and toe area

Fabric: Outer fabric: 62% polyester, 20%

polyamide, 16% cotton, 2%