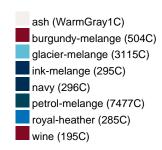

## Partner article:

Available colours

| 7 Wallable Goldale         |       |       |       |       |       |       |  |  |  |  |
|----------------------------|-------|-------|-------|-------|-------|-------|--|--|--|--|
|                            | xs    | s     | М     | L     | XL    | XXL   |  |  |  |  |
| Weight in g                | 273 g | 287 g | 337 g | 383 g | 405 g | 441 g |  |  |  |  |
| VPE                        | 1/30  | 1/30  | 1/30  | 1/30  | 1/30  | 1/30  |  |  |  |  |
| (Pcs. per inner packaging  |       |       |       |       |       |       |  |  |  |  |
| / pcs. per outer packaging |       |       |       |       |       |       |  |  |  |  |