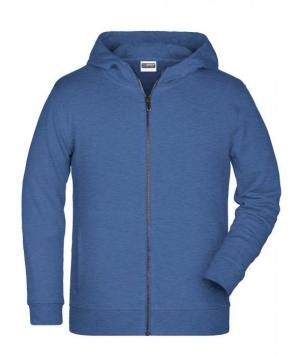

# Hooded sweat jacket with zip

High-quality French terry 85% combed ring-spun organic cotton Two-layer hood with drawcord Lateral dividing seams at the front, kangaroo pocket Cuffs with elastane

YKK-zip Tear off!®-label 8025: lightly waisted 8026K: without cord

**Fabric:** Outer fabric (300 g/m²): 85%

cotton, 15% polyester

Country of origin: Pakistan

Customs tariff number: 61102099