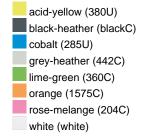

#### Available colours

| 7 (Validatio Goldato       |       |       |       |       |       |       |  |  |  |  |
|----------------------------|-------|-------|-------|-------|-------|-------|--|--|--|--|
|                            | xs    | s     | М     | L     | XL    | XXL   |  |  |  |  |
| Weight in g                | 273 g | 287 g | 337 g | 383 g | 405 g | 441 g |  |  |  |  |
| VPE                        | 1/30  | 1/30  | 1/30  | 1/30  | 1/30  | 1/30  |  |  |  |  |
| (Pcs. per inner packaging  |       |       |       |       |       |       |  |  |  |  |
| / pcs. per outer packaging |       |       |       |       |       |       |  |  |  |  |

# Available colours