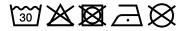

## Hooded sweat jacket with zip

High-quality French terry 85% combed ring-spun organic cotton Two-layer hood with drawcord Lateral dividing seams at the front, kangaroo pocket Cuffs with elastane YKK-zip

Tear off!®-label 8025: lightly waisted 8026K: without cord

**Fabric:** Outer fabric (300 g/m²): 85%

cotton, 15% polyester

Country of origin: Pakistan

Customs tariff number: 61102099

#### Care instructions:



## Partner article:





#### Available colours

| 7 (Validatio Goldato       |       |       |       |       |       |       |  |  |  |  |
|----------------------------|-------|-------|-------|-------|-------|-------|--|--|--|--|
|                            | xs    | s     | М     | L     | XL    | XXL   |  |  |  |  |
| Weight in g                | 273 g | 287 g | 337 g | 383 g | 405 g | 441 g |  |  |  |  |
| VPE                        | 1/30  | 1/30  | 1/30  | 1/30  | 1/30  | 1/30  |  |  |  |  |
| (Pcs. per inner packaging  |       |       |       |       |       |       |  |  |  |  |
| / pcs. per outer packaging |       |       |       |       |       |       |  |  |  |  |

| Measurements in cm   | xs       | S        | M        | L        | XL       | XXL      |
|-------------------