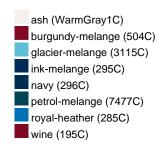

## Available colours

OEKO-Tex® CONFIDENCE IN TEXTILES STANDARD 100 15.0.70467 HOHENSTEIN HTTI Tested for harmful substances. www.oeko-tex.com/standard100