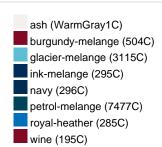

g |
| VPE                        | 1/30  | 1/30  | 1/30  | 1/30  | 1/30  | 1/30  | 1/30  |
| (Pcs. per inner packaging  |       |       |       |       |       |       |       |
| / pcs. per outer packaging |       |       |       |       |       |       |       |

| Measurements in cm   | xs       | s        | М        | L        | XL       | XXL      | 3XL      |
|----------------------|----------|----------|----------|----------|----------|----------|----------|
| 1/2 chest            | 48,00 cm | 50,00 cm | 53,00 cm | 56,00 cm | 59,00 cm | 62,00 cm | 66,00 cm |
| length from shoulder | 62,00 cm | 64,00 cm | 66,00 cm | 68,00 cm | 70,00 cm | 71,00 cm | 72,00 cm |
| sleeve length        | 61,00 cm | 62,00 cm | 63,00 cm | 64,00 cm | 65,00 cm | 66,00 cm | 67,00 cm |

# Available colours









# OEKO-TEX® Standard 100

OEKO-Tex® CONFIDENCE IN TEXTILES STANDARD 100 15.0.70467 HOHENSTEIN HTTI Tested for harmful substances. www.oeko-tex.com/standard100



# **OCS Standard blended 85%**

When manufacturing garments of myrtle beach and JAMES & NICHOLSON, the Organic Content Standard is a standard for verifying and tracking the exact content of organically grown materials in a final product. Among other things, the superordinate 'Content Claim Standard' defines with OCS the traceability of merchandise as well as the transparency within the production chain.



## Tear off!® Label

Our Tear off!® Label enables us to easily changethe neck label of T-shirts. We use a special transfer-technique for relabelling your T-shirts.

Stand: 31.05.2024 - 09:46:08