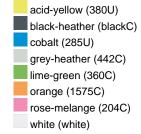

1 g |
| VPE                        | 1/30  | 1/30  | 1/30  | 1/30  | 1/30  | 1/30  | 1/30  |
| (Pcs. per inner packaging  |       |       |       |       |       |       |       |
| / pcs. per outer packaging |       |       |       |       |       |       |       |

| Measurements in cm   | xs       | s        | М        | L        | XL       | XXL      | 3XL      |
|----------------------|----------|----------|----------|----------|----------|----------|----------|
| 1/2 chest            | 48,00 cm | 50,00 cm | 53,00 cm | 56,00 cm | 59,00 cm | 62,00 cm | 66,00 cm |
| length from shoulder | 62,00 cm | 64,00 cm | 66,00 cm | 68,00 cm | 70,00 cm | 71,00 cm | 72,00 cm |
| sleeve length        | 61,00 cm | 62,00 cm | 63,00 cm | 64,00 cm | 65,00 cm | 66,00 cm | 67,00 cm |

# Available colours









# OEKO-TEX® Standard 100

OEKO-Tex® CONFIDENCE IN TEXTILES STANDARD 100 15.0.70467 HOHENSTEIN HTTI Tested for harmful substances. www.oeko-tex.com/standard100



# **OCS Standard blended 85%**

When manufacturing garments of myrtle beach and JAMES & NICHOLSON, the Organic Content Standard is a standard for verifying and tracking the exact content of organically grown materials in a final product. Among other things, the superordinate 'Content Claim Standard' defines with OCS the traceability of merchandise as well as the transparency within the production chain.



## Tear off!® Label

Our Tear off!® Label enables us to easily changethe neck label of T-shirts. We use a special transfer-technique for relabelling your T-shirts.

Stand: 31.05.2024 - 09:46:08