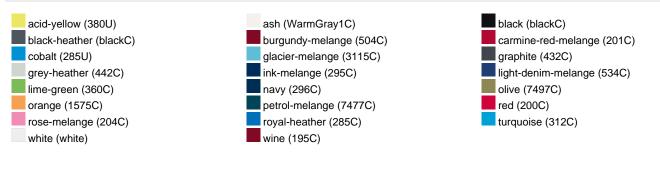

1 g |
| VPE                        | 1/30  | 1/30  | 1/30  | 1/30  | 1/30  | 1/30  | 1/30  |
| (Pcs. per inner packaging  |       |       |       |       |       |       |       |
| / pcs. per outer packaging |       |       |       |       |       |       |       |

| Measurements in cm   | XS       | S        | М        | L        | XL       | XXL      | 3XL      |
|----------------------|----------|----------|----------|----------|----------|----------|----------|
| 1/2 chest            | 48,00 cm | 50,00 cm | 53,00 cm | 56,00 cm | 59,00 cm | 62,00 cm | 66,00 cm |
| length from shoulder | 62,00 cm | 64,00 cm | 66,00 cm | 68,00 cm | 70,00 cm | 71,00 cm | 72,00 cm |
| sleeve length        | 61,00 cm | 62,00 cm | 63,00 cm | 64,00 cm | 65,00 cm | 66,00 cm | 67,00 cm |

# Available colours



### Features



#### Contains 85% Organically Grown Cotton Certified OCS by CU853836

# OCS Standard blended 85%

**OEKO-TEX® Standard 100** 

substances. www.oeko-tex.com/standard100

When manufacturing garments of myrtle beach and JAMES & NICHOLSON, the Organic Content Standard is a standard for verifying and tracking the exact content of organically grown materials in a final product. Among other things, the superordinate 'Content Claim Standard' defines with OCS the traceability of merchandise as well as the transparency within the production chain.

OEKO-Tex® CONFIDENCE IN TEXTILES STANDARD 100 15.0.70467 HOHENSTEIN HTTI Tested for harmful



## Tear off!® Label

Our Tear off!® Label enables us to easily changethe neck label of T-shirts. We use a special transfer-technique for relab