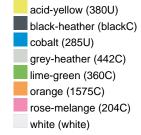

1/30  | 1/30  | 1/30  | 1/30  | 1/30  | 1/30  | 1/30  |  |  |  |  |
| (Pcs. per inner packaging  |       |       |       |       |       |       |       |  |  |  |  |
| / pcs. per outer packaging |       |       |       |       |       |       |       |  |  |  |  |

| Measurements in cm   | xs       | S        | M        | L        | XL       | XXL      | 3XL      |
|----------------------|----------|----------|----------|----------|----------|----------|----------|
| 1/2 chest            | 48,00 cm | 50,00 cm | 53,00 cm | 56,00 cm | 59,00 cm | 62,00 cm | 66,00 cm |
| length from shoulder | 62,00 cm | 64,00 cm | 66,00 cm | 68,00 cm | 70,00 cm | 71,00 cm | 72,00 cm |
| sleeve length        | 61,00 cm | 62,00 cm | 63,00 cm | 64,00 cm | 65,00 cm | 66,00 cm | 67,00 cm |

# Available colours









### **OEKO-TEX® Standard 100**

OEKO-Tex® CONFIDENCE IN TEXTILES STANDARD 100 15.0.70467 HOHENSTEIN HTTI Tested for harmful substances. www.oeko-tex.com/standard100



# OCS Standard blended 85%

When manufacturing garments of myrtle beach and JAMES & NICHOLSON, the Organic Content Standard is a standard for verifying and tracking the exact content of organically grown materials in a final product. Among other things, the superordinate 'Content Claim Standard' defines with OCS the traceability of merchandise as well as the transparency within the production chain.



# Tear off!® Label

Our Tear off!® Label enables us to easily changethe neck label of T-shirts. We use a special transfer-technique for relabelling your T-shirts.

Stand: 04.06.2024 - 05:56:39