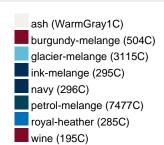

/30  | 1/30  | 1/30  | 1/30  | 1/30  | 1/30  | 1/30  |  |  |  |  |
| (Pcs. per inner packaging  |       |       |       |       |       |       |       |  |  |  |  |
| / pcs. per outer packaging |       |       |       |       |       |       |       |  |  |  |  |

| Measurements in cm   | xs       | S        | M        | L        | XL       | XXL      | 3XL      |
|----------------------|----------|----------|----------|----------|----------|----------|----------|
| 1/2 chest            | 48,00 cm | 50,00 cm | 53,00 cm | 56,00 cm | 59,00 cm | 62,00 cm | 66,00 cm |
| length from shoulder | 62,00 cm | 64,00 cm | 66,00 cm | 68,00 cm | 70,00 cm | 71,00 cm | 72,00 cm |
| sleeve length        | 61,00 cm | 62,00 cm | 63,00 cm | 64,00 cm | 65,00 cm | 66,00 cm | 67,00 cm |

# Available colours









### **OEKO-TEX® Standard 100**

OEKO-Tex® CONFIDENCE IN TEXTILES STANDARD 100 15.0.70467 HOHENSTEIN HTTI Tested for harmful substances. www.oeko-tex.com/standard100



# OCS Standard blended 85%

When manufacturing garments of myrtle beach and JAMES & NICHOLSON, the Organic Content Standard is a standard for verifying and tracking the exact content of organically grown materials in a final product. Among other things, the superordinate 'Content Claim Standard' defines with OCS the traceability of merchandise as well as the transparency within the production chain.



# Tear off!® Label

Our Tear off!® Label enables us to easily changethe neck label of T-shirts. We use a special transfer-technique for relabelling your T-shirts.

Stand: 04.06.2024 - 05:56:39