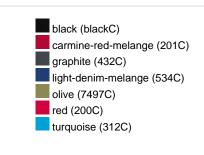

0  | 1/30  | 1/30  | 1/30  | 1/30  | 1/30  | 1/30  |  |  |  |  |
| (Pcs. per inner packaging  |       |       |       |       |       |       |       |  |  |  |  |
| / pcs. per outer packaging |       |       |       |       |       |       |       |  |  |  |  |

| Measurements in cm   | xs       | S        | M        | L        | XL       | XXL      | 3XL      |
|----------------------|----------|----------|----------|----------|----------|----------|----------|
| 1/2 chest            | 48,00 cm | 50,00 cm | 53,00 cm | 56,00 cm | 59,00 cm | 62,00 cm | 66,00 cm |
| length from shoulder | 62,00 cm | 64,00 cm | 66,00 cm | 68,00 cm | 70,00 cm | 71,00 cm | 72,00 cm |
| sleeve length        | 61,00 cm | 62,00 cm | 63,00 cm | 64,00 cm | 65,00 cm | 66,00 cm | 67,00 cm |

# Available colours









### **OEKO-TEX® Standard 100**

OEKO-Tex® CONFIDENCE IN TEXTILES STANDARD 100 15.0.70467 HOHENSTEIN HTTI Tested for harmful substances. www.oeko-tex.com/standard100



# OCS Standard blended 85%

When manufacturing garments of myrtle beach and JAMES & NICHOLSON, the Organic Content Standard is a standard for verifying and tracking the exact content of organically grown materials in a final product. Among other things, the superordinate 'Content Claim Standard' defines with OCS the traceability of merchandise as well as the transparency within the production chain.



# Tear off!® Label

Our Tear off!® Label enables us to easily changethe neck label of T-shirts. We use a special transfer-technique for relabelling your T-shirts.

Stand: 04.06.2024 - 05:56:39