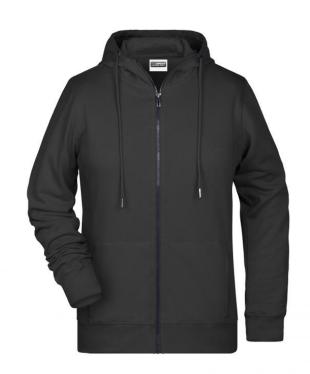

## Hooded sweat jacket with zip

High-quality French terry 85% combed ring-spun organic cotton Two-layer hood with drawcord Lateral dividing seams at the front, kangaroo pocket Cuffs with elastane

YKK-zip Tear off!®-label 8025: lightly waisted 8026K: without cord

**Fabric:** Outer fabric (300 g/m²): 85%

cotton, 15% polyester

Country of origin: Pakistan

Customs tariff number: 61102099

Care instructions: