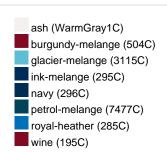

#### Available colours

| Transacto dell'ario        |       |       |       |       |       |       |       |  |  |  |  |
|----------------------------|-------|-------|-------|-------|-------|-------|-------|--|--|--|--|
|                            | xs    | s     | M     | L     | XL    | XXL   | 3XL   |  |  |  |  |
| Weight in g                | 467 g | 489 g | 549 g | 583 g | 619 g | 638 g | 651 g |  |  |  |  |
| VPE                        | 1/30  | 1/30  | 1/30  | 1/30  | 1/30  | 1/30  | 1/30  |  |  |  |  |
| (Pcs. per inner packaging  |       |       |       |       |       |       |       |  |  |  |  |
| / pcs. per outer packaging |       |       |       |       |       |       |       |  |  |  |  |

# Available colours

OEKO-Tex® CONFIDENCE IN TEXTILES STANDARD 100 15.0.70467 HOHENSTEIN HTTI Tested for harmful substances. www.oeko-tex.com/standard100