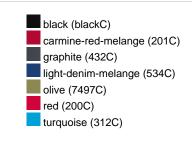

## Available colours

|                            | xs    | s     | М     | L     | XL    | XXL   | 3XL   |
|----------------------------|-------|-------|-------|-------|-------|-------|-------|
| Weight in g                | 474 g | 514 g | 552 g | 592 g | 632 g | 672 g | 712 g |
| VPE                        | 1/30  | 1/30  | 1/30  | 1/30  | 1/30  | 1/30  | 1/30  |
| (Pcs. per inner packaging  |       |       |       |       |       |       |       |
| / pcs. per outer packaging |       |       |       |       |       |       |       |

# Available colours

OEKO-Tex® CONFIDENCE IN TEXTILES STANDARD 100 15.0.70467 HOHENSTEIN HTTI Tested for harmful substances. www.oeko-tex.com/standard100