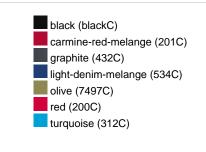

## Available colours

|                            | xs    | s     | М     | L     | XL    | XXL   | 3XL   |
|----------------------------|-------|-------|-------|-------|-------|-------|-------|
| Weight in g                | 474 g | 514 g | 552 g | 592 g | 632 g | 672 g | 712 g |
| VPE                        | 1/30  | 1/30  | 1/30  | 1/30  | 1/30  | 1/30  | 1/30  |
| (Pcs. per inner packaging  |       |       |       |       |       |       |       |
| / pcs. per outer packaging |       |       |       |       |       |       |       |

# Available colours