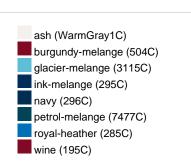

## Available colours

|                            | xs    | s     | М     | L     | XL    | XXL   | 3XL   |
|----------------------------|-------|-------|-------|-------|-------|-------|-------|
| Weight in g                | 474 g | 514 g | 552 g | 592 g | 632 g | 672 g | 712 g |
| VPE                        | 1/30  | 1/30  | 1/30  | 1/30  | 1/30  | 1/30  | 1/30  |
| (Pcs. per inner packaging  |       |       |       |       |       |       |       |
| / pcs. per outer packaging |       |       |       |       |       |       |       |

# Available colours