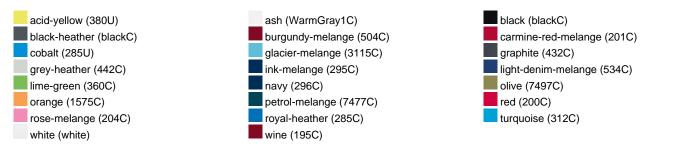

Care instructions:

Partner article:

Available colours

|                            | XS    | S     | М     | L     | XL    | XXL   | 3XL   |  |  |
|----------------------------|-------|-------|-------|-------|-------|-------|-------|--|--|
| Weight in g                | 327 g | 337 g | 366 g | 388 g | 415 g | 432 g | 450 g |  |  |
| VPE                        | 1/30  | 1/30  | 1/30  | 1/30  | 1/30  | 1/30  | 1/30  |  |  |
| (Pcs. per inner packaging  |       |       |       |       |       |       |       |  |  |
| / pcs. per outer packaging |       |       |       |       |       |       |       |  |  |

## Available colours