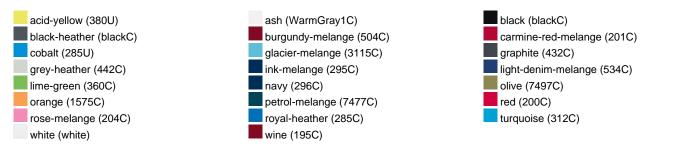

E                        | 1/30  | 1/30  | 1/30  | 1/30  | 1/30  | 1/30  | 1/30  |  |
| (Pcs. per inner packaging  |       |       |       |       |       |       |       |  |
| / pcs. per outer packaging |       |       |       |       |       |       |       |  |

| Measurements in cm   | XS       | S        | м        | L        | XL       | XXL      | 3XL      |
|----------------------|----------|----------|----------|----------|----------|----------|----------|
| 1/2 chest            | 48,00 cm | 51,00 cm | 54,00 cm | 57,00 cm | 60,00 cm | 63,00 cm | 66,00 cm |
| length from shoulder | 62,00 cm | 64,00 cm | 66,00 cm | 68,00 cm | 70,00 cm | 71,00 cm | 72,00 cm |
| sleeve length        | 71,00 cm | 71,50 cm | 72,00 cm | 72,50 cm | 73,00 cm | 73,50 cm | 74,00 cm |

## Available colours



### Features



#### Contains 85% Organically Grown Cotton Certified OCS by CU853836

# OCS Standard blended 85%

**OEKO-TEX® Standard 100** 

substances. www.oeko-tex.com/standard100

When manufacturing garments of myrtle beach and JAMES & NICHOLSON, the Organic Content Standard is a standard for verifying and tracking the exact content of organically grown materials in a final product. Among other things, the superordinate 'Content Claim Standard' defines with OCS the traceability of merchandise as well as the transparency within the production chain.

OEKO-Tex® CONFIDENCE IN TEXTILES STANDARD 100 15.0.70467 HOHENSTEIN HTTI Tested for harmful



## Tear off!® Label

Our Tear off!® Label enables us to easily changethe neck label of T-shirts. We use a special transfer-technique for relab