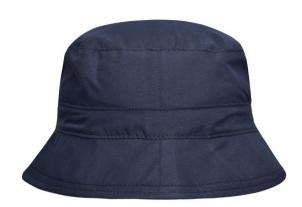

# **MB6701 Fisherman Function Hat**

# Soft microfibre surface

Wind-and water-repellent Soft mesh lining Lightly lined brim Pleasant to wear

**Fabric:** Outer fabric: 100% polyester

Country of origin: Volksrepublik China

Customs tariff number: 65050090