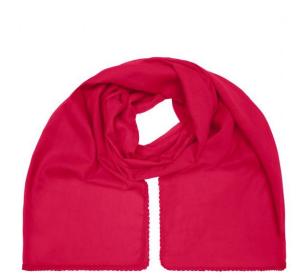

## Fashionable scarf with decorative border along the edge

Effective look

Soft and pleasant to wear Measurements: 170 x 70 cm

**Fabric:** Outer fabric (50 g/m²): 100% cotton

Country of origin: Volksrepublik China