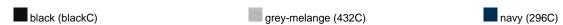

# **MB7109 Cotton Hat**





# Trendy knitted hat made of cotton

Border with fashionable rib pattern Imitation leather label on the edge

**Fabric:** Outer fabric: 100% cotton

Country of origin: Volksrepublik China

Customs tariff number: 65050090

## Care instructions:



#### Available colours

|                            | one size |
|----------------------------|----------|
| Weight in g                | 45 g     |
| VPE                        | 10/160   |
| (Pcs. per inner packaging  |          |
| / pcs. per outer packaging |          |

| Measurements in cm       | one size |
|--------------------------|----------|
| height                   | 25,00 cm |
| 1/2 circumference of cap | 22,00 cm |

## Available colours



#### Features



#### **OEKO-TEX® Stoff**

The fabric of this article has been tested for harmful substances and certified acc. to STANDARD 100 by OEKO-TEX®