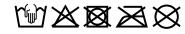

# **MB7109 Cotton Hat**





# Trendy knitted hat made of cotton

Border with fashionable rib pattern Imitation leather label on the edge

**Fabric:** Outer fabric: 100% cotton

Country of origin: Volksrepublik China

Customs tariff number: 65050090

## Care instructions:



#### Available colours

|                            | one size |
|----------------------------|----------|
| Weight in g                | 45 g     |
| VPE                        | 10/160   |
| (Pcs. per inner packaging  |          |
| / pcs. per outer packaging |          |

| Measurements in cm       | one size |
|--------------------------|----------|
| height                   | 25,00 cm |
| 1/2 circumference of cap | 22,00 cm |

## Available colours



#### Features



#### **OEKO-TEX® Stoff**

The fabric of this article has been tested for harmful substances and certified acc. to STANDARD 100 by OEKO-TEX®