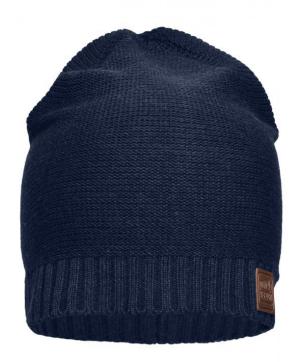

# **MB7109 Cotton Hat**

# Trendy knitted hat made of cotton

Border with fashionable rib pattern Imitation leather label on the edge

**Fabric:** Outer fabric: 100% cotton

Country of origin: Volksrepublik China

Customs tariff number: 65050090