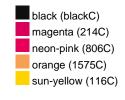

## Available colours

|                            | one size |
|----------------------------|----------|
| Weight in g                | 3 g      |
| VPE                        | 120/240  |
| (Pcs. per inner packaging  |          |
| / pcs. per outer packaging |          |

# Available colours