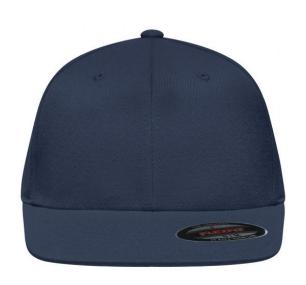

## 6 panel cap without fastener

Flat peak 6 embroidered ventilation holes 8 stitching lines on the peak Laminated front panels

Perfect fit due to an elasthane inset and Flexfit® ribbon

Fully closed back panel

## Flexfit

Flexfit® Cap: perfect and smooth fit and stability due to an elasthane inset and the patented Flexfit®-band. The back panel is always fully closed.

#### 6 Panel

Division of cap into 6 segments. Advantage: One of the most popular cap shapes in Europe

Stand: 01.06.2024 - 02:14:14