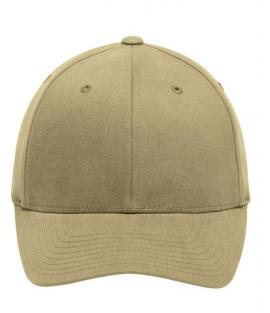

## Trendy 6 panel cap without fastener

6 embroidered ventilation holes 8 decorative stitching lines on the peak Laminated front panels Perfect fit due to an elasthane inset and Flexfit® band Fully closed back panel Brushed cotton Sizes S/M: 56/57 cm, L/XL: 58/59 cm

## Flexfit

Flexfit® Cap: perfect and smooth fit and stability due to an elasthane inset and the patented Flexfit®-band. The back panel is always fully closed.