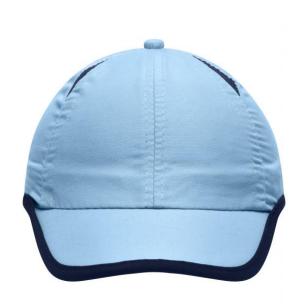

## Sporty 6 panel cap made of microfibre for all weather conditions

Wind-and water-repellent Breathable Contrasting piping around the cap 4 mesh-insets for ventilation Low-profile Fast-drying terry sweat band

New hook and loop fastener

**Fabric:** Outer fabric: 100% polyester

Country of origin: Volksrepublik China

Customs tariff number: 65050030

# Available colours

light-blue/navy (283C, 296C)

light-grey/black (400C, blackC)