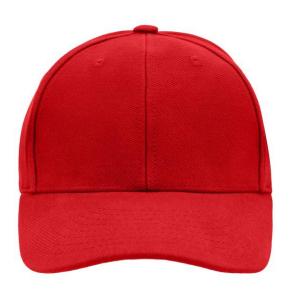

## Classic 6 panel cap

6 embroidered ventilation holes 8 decorative stitching lines on the peak Laminated front panels Padded satin sweatband

Metal buckle in mat silver with press stud and embroidered eyelet Heavy brushed cotton

# 6 Panel

Division of cap into 6 segments. Advantage: One of the most popular cap shapes in Europe

Stand: 04.06.2024 - 02:54:55