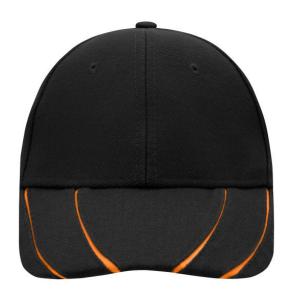

# 6 panel cap

6 embroidered ventilation holes
4 dynamic contrasting stripes on the peak
Laminated front panels
Padded satin sweatband
Clip fastener in mat silver with embroidered eyelet
Super heavy brushed cotton

# 6 Panel

Division of cap into 6 segments. Advantage: One of the most popular cap shapes in Europe

Stand: 29.05.2024 - 04:36:27