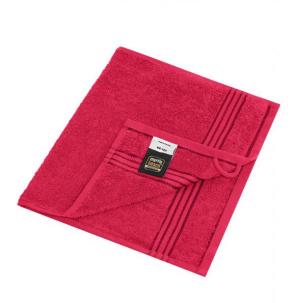

## Guest towel in a lot of colours

Soft cotton terry quality Size: 30 x 50 cm

Fabric:

Outer fabric (420 g/m<sup>2</sup>): 100% cotton

Country of origin:

Türkiye

Customs tariff number:

63026000