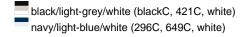

# Lavish 6 panel cap in trendy colour combinations

6 embroidered ventilation holes Laminated front panels Padded satin sweatband Hook and loop fastener Brushed cotton

**Fabric:** Outer fabric (185 g/m²): 100%

cotton

Country of origin: Volksrepublik China

Customs tariff number: 65050030

#### Care instructions:



### Available colours

|                            | one size |
|----------------------------|----------|
| Weight in g                | 71 g     |
| VPE                        | 24/144   |
| (Pcs. per inner packaging  |          |
| / pcs. per outer packaging |          |

# Available colours









# **OEKO-TEX® Stoff**

The fabric of this article has been tested for harmful substances and certified acc. to STANDARD 100 by OEKO-



# 6 Panel

Division of cap into 6 segments. Advantage: One of the most popular cap shapes in Europe

Stand: 29.05.2024 - 09:14:20