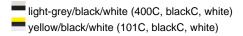

# Lavish 6 panel cap in trendy colour combinations

6 embroidered ventilation holes Laminated front panels Padded satin sweatband Hook and loop fastener Brushed cotton

**Fabric:** Outer fabric (185 g/m²): 100%

cotton

Country of origin: Volksrepublik China

Customs tariff number: 65050030

#### Care instructions:



### Available colours

|                            | one size |
|----------------------------|----------|
| Weight in g                | 71 g     |
| VPE                        | 24/144   |
| (Pcs. per inner packaging  |          |
| / pcs. per outer packaging |          |

# Available colours









# **OEKO-TEX® Stoff**

The fabric of this article has been tested for harmful substances and certified acc. to STANDARD 100 by OEKO-



# 6 Panel

Division of cap into 6 segments. Advantage: One of the most popular cap shapes in Europe

Stand: 29.05.2024 - 09:14:20