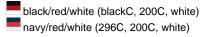

# Lavish 6 panel cap in trendy colour combinations

6 embroidered ventilation holes Laminated front panels Padded satin sweatband Hook and loop fastener Brushed cotton

**Fabric:** Outer fabric (185 g/m²): 100%

cotton

Country of origin: Volksrepublik China

Customs tariff number: 65050030

#### Care instructions:



### Available colours

|                            | one size |
|----------------------------|----------|
| Weight in g                | 71 g     |
| VPE                        | 24/144   |
| (Pcs. per inner packaging  |          |
| / pcs. per outer packaging |          |

# Available colours









# **OEKO-TEX® Stoff**

The fabric of this article has been tested for harmful substances and certified acc. to STANDARD 100 by OEKO-



# 6 Panel

Division of cap into 6 segments. Advantage: One of the most popular cap shapes in Europe

Stand: 29.05.2024 - 09:14:20