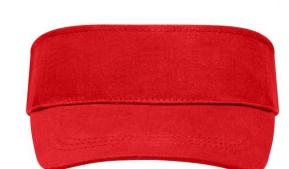

3 stitching lines on the peak Padded cotton sweatband Hook and loop fastener Brushed cotton

Fabric:

Country of origin:

Customs tariff number:

65050030

Volksrepublik China

Outer fabric: 100% cotton

Care instructions:

## Available colours

Features

Caps to print on

Caps with this label are ideal for printing and embroidering. The construction of the caps leaves a lot of space so the cap is easy to decorate, with the logo presented to perfection.