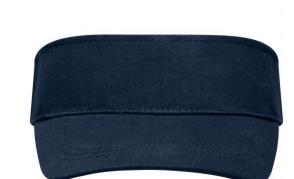

## Classic sunvisor in a lot of colours

3 stitching lines on the peak Padded cotton sweatband Hook and loop fastener Brushed cotton

Fabric:

Country of origin:

Customs tariff number:

65050030

Volksrepublik China