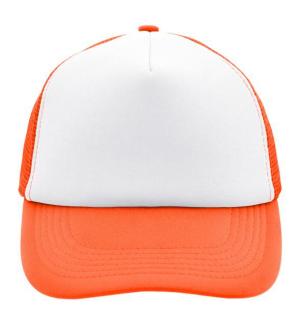

## Trendy 5 panel mesh cap in many colour combinations

6 stitching lines on the peak Fashion sweatband Matching children's cap ref. MB071 Size adjustment by 'click & snap' fastener

Fabric: Outer fabric: 100% polyester

## Available colours

black (blackC) black/neon-pink (blackC, 806C) black/white (blackC, white) dark-grey (424C) gold-yellow (1235C) light-grey/white (400C, white) olive (5825C) red (200C) royal/white (286C, white) white/baby-pink (white, 706C) white/dark-green (white, 554C) white/light-blue (white, 2915C) white/magenta (whiteC, 214C) white/neon-orange (white, 804C) white/pacific (white, 630C) white/sun-yellow (whiteC, 116C)

black/neon-orange (blackC, 1505C)
black/pacific (blackC, 2925C)
dark-green (343C)
dark-olive (5815C)
light-grey (400C)
neon-pink/white (806C, white)
orange/white (165C, white)
royal (2748C)
white (white)
white/burgundy (white, 490C)
white/graphite (whiteC, 432C)
white/lilac (white, 267C)
white/neon-green (white, 802C)
white/neon-yellow (white, 809C)
white/royal (white, 301C)