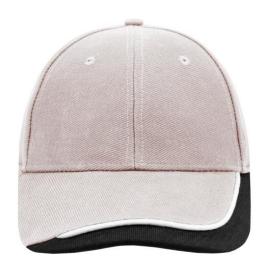

# 6 panel cap with special three-coloured sandwich

6 embroidered ventilation holes Laminated front panels Padded satin sweatband Clip fastener with buckle in mat silver and embroidered eyelet Super heavy brushed cotton

### Available colours

aqua/navy/white (279C, 296C, whiteC) black/white/red (blackC, white, 199C)

dark-green/white/black (343C, white, blackC) light-grey/white/black (400C, whiteC, blackC) orange/dark-green/white (1575C, 343C, whiteC)