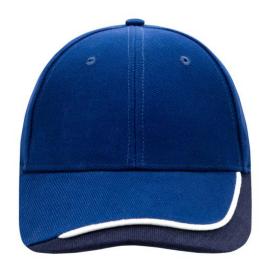

## 6 panel cap with special three-coloured sandwich

6 embroidered ventilation holes Laminated front panels Padded satin sweatband Clip fastener with buckle in mat silver and embroidered eyelet

Super heavy brushed cotton

Outer fabric (350 g/m²): 100% Fabric:

cotton

Country of origin: Volksrepublik China

65050030 **Customs tariff number:** 

navy/white/light-grey (539C, white, 421C)

royal/white/navy (287C, white, 296C)