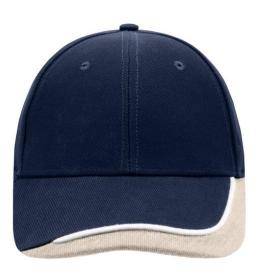

## 6 panel cap with special three-coloured sandwich

6 embroidered ventilation holes Laminated front panels Padded satin sweatband Clip fastener with buckle in mat silver and embroidered eyelet Super heavy brushed cotton

## 6 Panel

Division of cap into 6 segments. Advantage: One of the most popular cap shapes in Europe