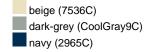

# Classic 6 panel cap with close-fitting front panels

6 embroidered ventilation holes 6 stitching lines on the peak Padded satin sweatband Clip fastener with brass buckle and embroidered eyelet Super heavy brushed cotton

**Fabric:** Outer fabric (350 g/m²): 100%

cotton

Country of origin: Volksrepublik China

Customs tariff number: 65050030

#### Care instructions:



#### Available colours

|                            | one size |
|----------------------------|----------|
| Weight in g                | 83 g     |
| VPE                        | 24/144   |
| (Pcs. per inner packaging  |          |
| / pcs. per outer packaging |          |

## Available colours









### **OEKO-TEX® Stoff**

The fabric of this article has been tested for harmful substances and certified acc. to STANDARD 100 by OEKO-TEX®



### 6 Panel

Division of cap into 6 segments. Advantage: One of the most popular cap shapes in Europe

Stand: 03.06.2024 - 19:57:45