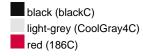

# Classic 6 panel cap with close-fitting front panels

6 embroidered ventilation holes 6 stitching lines on the peak Padded satin sweatband Clip fastener with brass buckle and embroidered eyelet Super heavy brushed cotton

**Fabric:** Outer fabric (350 g/m²): 100%

cotton

Country of origin: Volksrepublik China

Customs tariff number: 65050030

#### Care instructions:



#### Available colours

|                            | one size |
|----------------------------|----------|
| Weight in g                | 83 g     |
| VPE                        | 24/144   |
| (Pcs. per inner packaging  |          |
| / pcs. per outer packaging |          |

## Available colours









### **OEKO-TEX® Stoff**

The fabric of this article has been tested for harmful substances and certified acc. to STANDARD 100 by OEKO-TEX®



### 6 Panel

Division of cap into 6 segments. Advantage: One of the most popular cap shapes in Europe

Stand: 03.06.2024 - 19:57:45