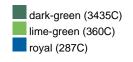

# Classic 6 panel cap with close-fitting front panels

6 embroidered ventilation holes 6 stitching lines on the peak Padded satin sweatband Clip fastener with brass buckle and embroidered eyelet Super heavy brushed cotton

**Fabric:** Outer fabric (350 g/m²): 100%

cotton

Country of origin: Volksrepublik China

Customs tariff number: 65050030

#### Care instructions:



#### Available colours

|                            | one size |
|----------------------------|----------|
| Weight in g                | 83 g     |
| VPE                        | 24/144   |
| (Pcs. per inner packaging  |          |
| / pcs. per outer packaging |          |

## Available colours









### **OEKO-TEX® Stoff**

The fabric of this article has been tested for harmful substances and certified acc. to STANDARD 100 by OEKO-TEX®



### 6 Panel

Division of cap into 6 segments. Advantage: One of the most popular cap shapes in Europe

Stand: 03.06.2024 - 19:57:45