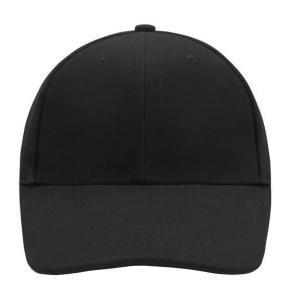

# Classic 6 panel cap with close-fitting front panels

6 embroidered ventilation holes 6 stitching lines on the peak Padded satin sweatband Clip fastener with brass buckle and embroidered eyelet

Super heavy brushed cotton

### 6 Panel

Division of cap into 6 segments. Advantage: One of the most popular cap shapes in Europe

Stand: 05.06.2024 - 00:07:56