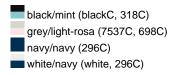

### Available colours

|                            | S/M    | L/XL   |
|----------------------------|--------|--------|
| Weight in g                | 60 g   | 60 g   |
| VPE                        | 50/200 | 50/200 |
| (Pcs. per inner packaging  |        |        |
| / pcs. per outer packaging |        |        |

### Available colours