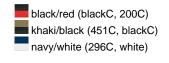

### Available colours

|                            | S/M    | L/XL   |
|----------------------------|--------|--------|
| Weight in g                | 60 g   | 60 g   |
| VPE                        | 50/200 | 50/200 |
| (Pcs. per inner packaging  |        |        |
| / pcs. per outer packaging |        |        |

### Available colours