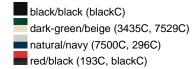

### Available colours

|                            | S/M    | L/XL   |
|----------------------------|--------|--------|
| Weight in g                | 60 g   | 60 g   |
| VPE                        | 50/200 | 50/200 |
| (Pcs. per inner packaging  |        |        |
| / pcs. per outer packaging |        |        |

### Available colours