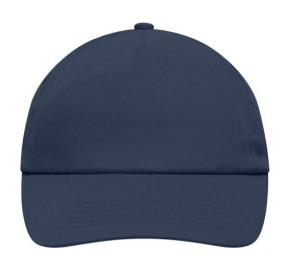

# Promo cap with flap-lamination in front panel

4 embroidered ventilation holes 6 stitching lines on the peak Cotton sweatband Hook and loop fastener

**Fabric:** Outer fabric (165 g/m²): 100%

cotton

Country of origin: Volksrepublik China

# 5 Panel Cap

Division of cap into 5 segments. Advantage: A large advertising space without annoying seams on front panels

Stand: 31.05.2024 - 18:19:07