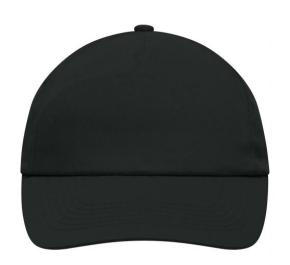

# Promo cap with flap-lamination in front panel

4 embroidered ventilation holes 6 stitching lines on the peak Cotton sweatband Hook and loop fastener

**Fabric:** Outer fabric (165 g/m²): 100%

cotton

Country of origin: Volksrepublik China

# 5 Panel Cap

Division of cap into 5 segments. Advantage: A large advertising space without annoying seams on front panels

Stand: 29.05.2024 - 01:04:15