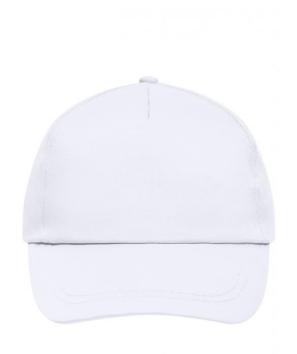

### Promo Cap with lightly laminated front panel

4 embroidered ventilation holes 2 stitching lines on the peak Cotton sweatband Hook and loop fastener

**Fabric:** Outer fabric (165 g/m²): 100%

cotton

Country of origin: Volksrepublik China

## 5 Panel Cap

Division of cap into 5 segments. Advantage: A large advertising space without annoying seams on front panels

Stand: 31.05.2024 - 16:35:22