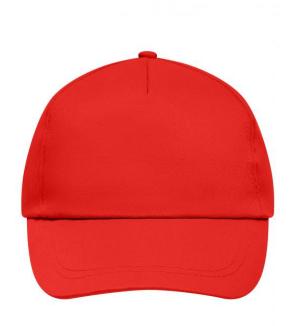

### Promo Cap with lightly laminated front panel

4 embroidered ventilation holes 2 stitching lines on the peak Cotton sweatband Hook and loop fastener

**Fabric:** Outer fabric (165 g/m²): 100%

cotton

Country of origin: Volksrepublik China

## 5 Panel Cap

Division of cap into 5 segments. Advantage: A large advertising space without annoying seams on front panels

Stand: 29.05.2024 - 04:59:40