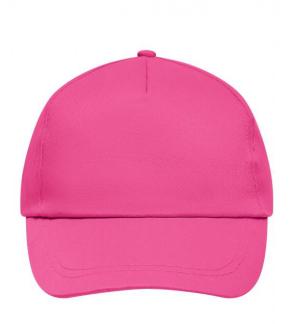

### Promo Cap with lightly laminated front panel

4 embroidered ventilation holes 2 stitching lines on the peak Cotton sweatband Hook and loop fastener

**Fabric:** Outer fabric (165 g/m²): 100%

cotton

Country of origin: Volksrepublik China

## 5 Panel Cap

Division of cap into 5 segments. Advantage: A large advertising space without annoying seams on front panels

Stand: 29.05.2024 - 10:38:49