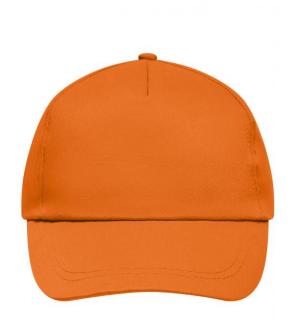

### Promo Cap with lightly laminated front panel

4 embroidered ventilation holes 2 stitching lines on the peak Cotton sweatband Hook and loop fastener

**Fabric:** Outer fabric (165 g/m²): 100%

cotton

Country of origin: Volksrepublik China

## 5 Panel Cap

Division of cap into 5 segments. Advantage: A large advertising space without annoying seams on front panels

Stand: 29.05.2024 - 01:50:53