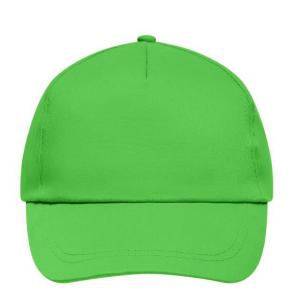

### Promo Cap with lightly laminated front panel

4 embroidered ventilation holes 2 stitching lines on the peak Cotton sweatband Hook and loop fastener

**Fabric:** Outer fabric (165 g/m²): 100%

cotton

Country of origin: Volksrepublik China

## 5 Panel Cap

Division of cap into 5 segments. Advantage: A large advertising space without annoying seams on front panels

Stand: 28.05.2024 - 22:56:40