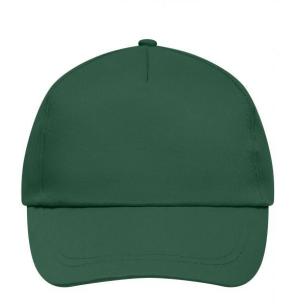

### Promo Cap with lightly laminated front panel

4 embroidered ventilation holes 2 stitching lines on the peak Cotton sweatband Hook and loop fastener

**Fabric:** Outer fabric (165 g/m²): 100%

cotton

Country of origin: Volksrepublik China

## 5 Panel Cap

Division of cap into 5 segments. Advantage: A large advertising space without annoying seams on front panels

Stand: 29.05.2024 - 03:06:25